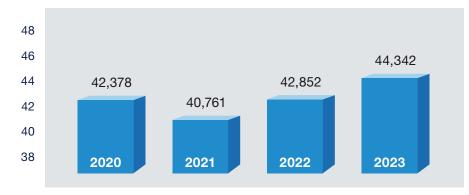

## **INPATIENT ACTIVITY**

Patient discharges

|                                                                                                                                                                                    | 2023                                                                 | 2022                                                               |
|------------------------------------------------------------------------------------------------------------------------------------------------------------------------------------|----------------------------------------------------------------------|--------------------------------------------------------------------|
| BALANCE SHEET                                                                                                                                                                      |                                                                      |                                                                    |
| Assets                                                                                                                                                                             |                                                                      |                                                                    |
| Total current assets                                                                                                                                                               | 3,556,342                                                            | 3,534,329                                                          |
| Capital assets, net                                                                                                                                                                | 3,463,186                                                            | 3,099,391                                                          |
| Other assets and deferred outflows of resources                                                                                                                                    | 2,789,017                                                            | 3,309,708                                                          |
| Total assets and deferred outflows of resources                                                                                                                                    | 9,808,545                                                            | 9,943,428                                                          |
| Liabilities and Net Assets                                                                                                                                                         |                                                                      |                                                                    |
| Total current liabilities                                                                                                                                                          | 1,606,151                                                            | 1,536,573                                                          |
| Long-term debt and capital leases, net of current portion                                                                                                                          | 2,618,781                                                            | 2,623,038                                                          |
| Retiree health benefits liability                                                                                                                                                  | 2,324,959                                                            | 2,041,112                                                          |
| Pension liability                                                                                                                                                                  | 2,215,442                                                            | 2,294,993                                                          |
| Other liabilities and deferred inflows of resources                                                                                                                                | 1,725,557                                                            | 1,851,809                                                          |
| Total liabilities and deferred inflows of resources                                                                                                                                | 10,490,890                                                           | 10,347,525                                                         |
| Net position                                                                                                                                                                       | (682,345)                                                            | (404,097)                                                          |
| Total liabilities, deferred inflows of resources and net position                                                                                                                  | 9,808,545                                                            | 9,943,428                                                          |
| Operating Revenue  Net patient service revenue  Other operating revenue                                                                                                            | 6,434,135<br>384,976                                                 | 5,909,588<br>357,673                                               |
| Total operating revenue                                                                                                                                                            | 6,819,111                                                            | 6,267,261                                                          |
| Operating Expenses                                                                                                                                                                 | 0,010,111                                                            | 0,201,201                                                          |
|                                                                                                                                                                                    |                                                                      |                                                                    |
| Salaries and employee benefits                                                                                                                                                     | 3,761,567                                                            | 3,352,431                                                          |
| Supplies and purchased services                                                                                                                                                    | 3,761,567<br>2,830,796                                               | 3,352,431<br>2,509,366                                             |
| Supplies and purchased services Depreciation and amortization                                                                                                                      | 2,830,796<br>222,045                                                 | 2,509,366<br>217,195                                               |
| Supplies and purchased services                                                                                                                                                    | 2,830,796<br>222,045<br>111,739                                      | 2,509,366<br>217,195<br>103,770                                    |
| Supplies and purchased services Depreciation and amortization                                                                                                                      | 2,830,796<br>222,045                                                 | 2,509,366<br>217,195                                               |
| Supplies and purchased services Depreciation and amortization Other Total operating expenses                                                                                       | 2,830,796<br>222,045<br>111,739<br>6,926,147                         | 2,509,366<br>217,195<br>103,770<br>6,182,762                       |
| Supplies and purchased services Depreciation and amortization Other Total operating expenses                                                                                       | 2,830,796<br>222,045<br>111,739                                      | 2,509,366<br>217,195<br>103,770<br>6,182,762<br>84,499             |
| Supplies and purchased services Depreciation and amortization Other Total operating expenses Income (loss) from operations                                                         | 2,830,796<br>222,045<br>111,739<br>6,926,147<br>(107,036)            | 2,509,366<br>217,195<br>103,770<br>6,182,762<br>84,499<br>(54,375) |
| Supplies and purchased services Depreciation and amortization Other Total operating expenses Income (loss) from operations Nonoperating revenues (expenses), net Net income (loss) | 2,830,796<br>222,045<br>111,739<br>6,926,147<br>(107,036)<br>(8,897) | 2,509,366<br>217,195<br>103,770<br>6,182,762<br>84,499<br>(54,375) |
| Supplies and purchased services Depreciation and amortization Other  Total operating expenses  Income (loss) from operations Nonoperating revenues (expenses), net                 | 2,830,796<br>222,045<br>111,739<br>6,926,147<br>(107,036)<br>(8,897) | 2,509,366<br>217,195<br>103,770                                    |