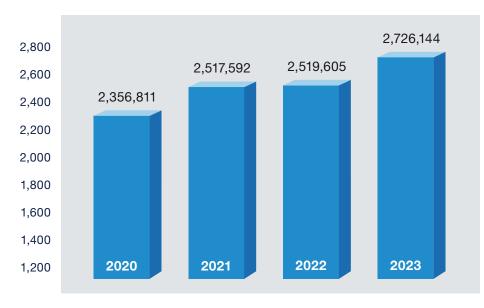

## FY 2023

## Financial Performance

## **OUTPATIENT ACTIVITY**

Patient visits



## **INPATIENT ACTIVITY**

Patient discharges





|                                                                                                                                                                                    | 2023                                                                 | 2022                                                               |
|------------------------------------------------------------------------------------------------------------------------------------------------------------------------------------|----------------------------------------------------------------------|--------------------------------------------------------------------|
| BALANCE SHEET