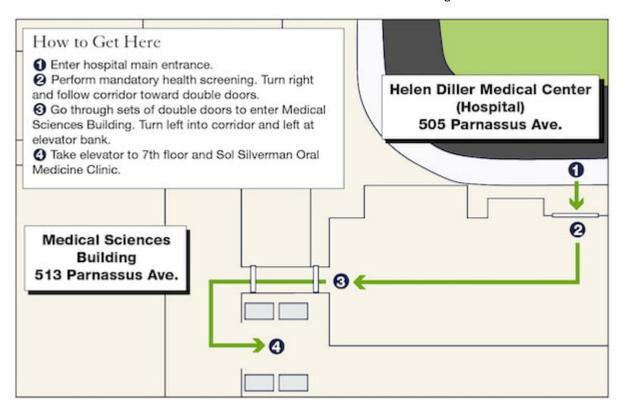

Please included any pertinent biopsy and/or clinical laboratory report and radiographs.

We are located at Suite 722 on the seventh floor of the Medical Sciences building at 513 Parnassus Ave